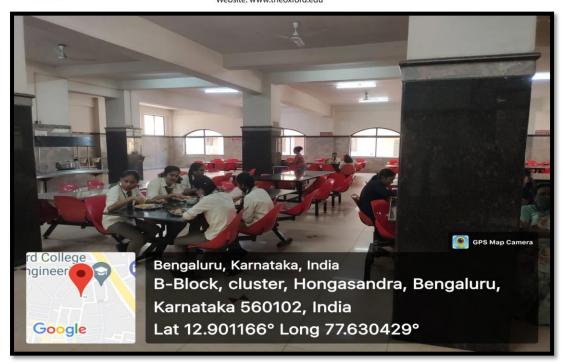

# Canteen – Kitchen, Store Room, Student Section, Staff Section, Visitors/Patient Section

THE OXFORD DENTAL COLLEGE (Recognized by the Govt. of Karnataka, Affiliated to Rajiv Gandhi University of Health Sciences, Karnataka & amp; Recognised by Dental Council of India, New Delhi) Bommanahalli, Hosur Road, Bangalore – 560 068. Ph: 080-61754680 Fax : 080 – 61754693E-mail:deandirectortodc@gmail.com Website: www.theoxford.edu