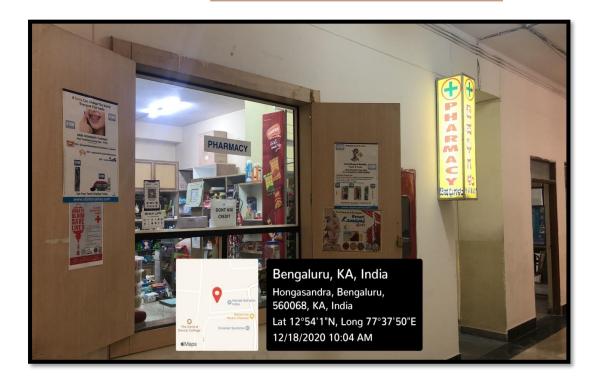

**College Pharmacy - General** 

**Dental Pharmacy** 

THE OXFORD DENTAL COLLEGE

(Recognized by the Govt. of Karnataka, Affiliated to Rajiv Gandhi University of Health Sciences, Karnataka & Recognised by Dental Council of India, New Delhi) Bommanahalli, Hosur Road, Bangalore – 560 068. Ph: 080-61754680 Fax : 080 – 61754693E-mail:deandirectortodc@gmail.com Website: www.theoxford.edu