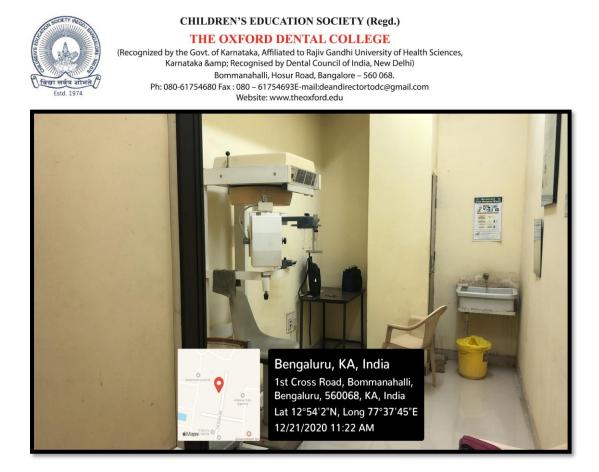

**Major Operation Theatre** 

**Minor Operation Theatre** 

Radiology Unit – Analog

**Digital Radiology** 

THE OXFORD DENTAL COLLEGE

(Recognized by the Govt. of Karnataka, Affiliated to Rajiv Gandhi University of Health Sciences, Karnataka & amp; Recognised by Dental Council of India, New Delhi) Bommanahalli, Hosur Road, Bangalore – 560 068. Ph: 080-61754680 Fax : 080 – 61754693E-mail:deandirectortodc@gmail.com Website: www.theoxford.edu