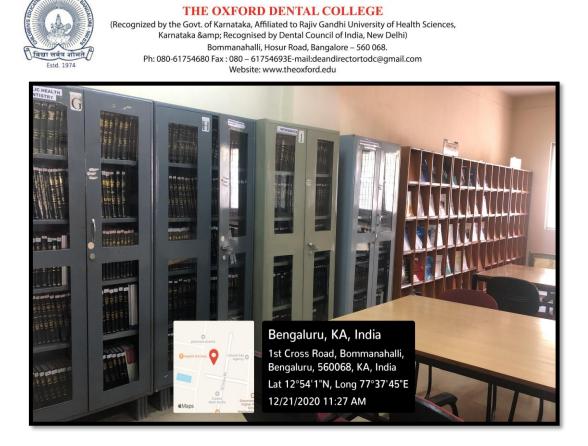

**Computer Library** 

**College Library** 

THE OXFORD DENTAL COLLEGE (Recognized by the Govt. of Karnataka, Affiliated to Rajiv Gandhi University of Health Sciences, Karnataka & Recognised by Dental Council of India, New Delhi) Bommanahalli, Hosur Road, Bangalore – 560 068. Ph: 080-61754680 Fax: 080 – 61754693E-mail:deandirectortodc@gmail.com Website: www.theoxford.edu