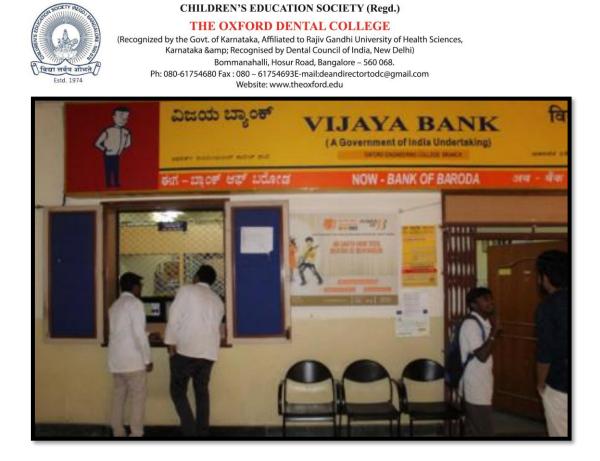

# In House Bank & ATM

The importance of banks can be seen from the fact that they are considered as to be the life-blood of day-to-day activity.

It is convenient for the staff and the students to be able to do their banking under the same roof they work in or study respectively.

Its beneficial for the staff to manage their salaries and other bank related works, while they are at duty in the college premises. For the students, its beneficial especially for those who come from other states or countries to have a safe and convenient method of banking.

Thus, we have a branch of Vijaya Bank & ATM inside the college premises, to cater to the needs of staff, students and as well as the patients.

Bank ATM

THE OXFORD DENTAL COLLEGE (Recognized by the Govt. of Karnataka, Affiliated to Rajiv Gandhi University of Health Sciences, Karnataka & amp; Recognised by Dental Council of India, New Delhi) Bommanahalli, Hosur Road, Bangalore – 560 068. Ph: 080-61754680 Fax : 080 – 61754693E-mail:deandirectortodc@gmail.com