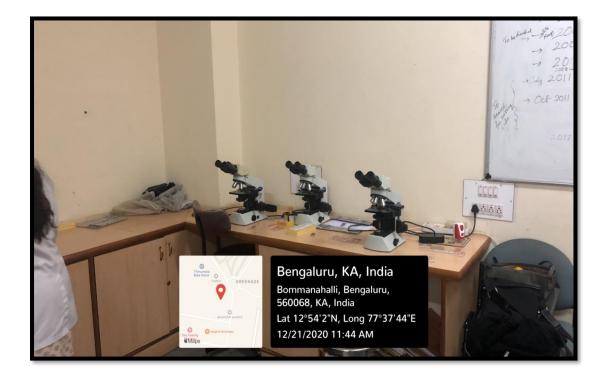

**Pre-Clinical Lab** 

Microscope Room – Oral Pathology

THE OXFORD DENTAL COLLEGE (Recognized by the Govt. of Karnataka, Affiliated to Rajiv Gandhi University of Health Sciences, Karnataka & amp; Recognised by Dental Council of India, New Delhi) Bommanahalli, Hosur Road, Bangalore – 560 068. Ph: 080-61754680 Fax: 080 – 61754693E-mail:deandirectortodc@gmail.com Website: www.theoxford.edu