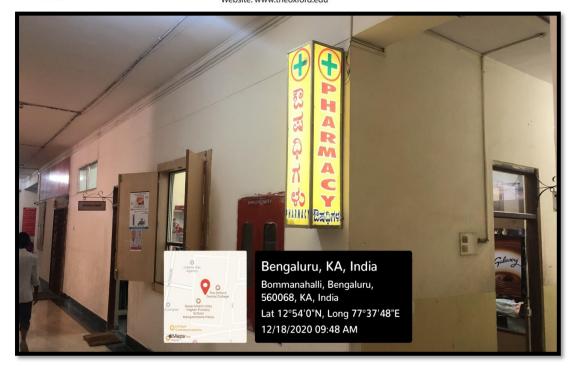

**College Pharmacy - General** 

**Dental Pharmacy** 

THE OXFORD DENTAL COLLEGE

(Recognized by the Govt. of Karnataka, Affiliated to Rajiv Gandhi University of Health Sciences, Karnataka & Recognised by Dental Council of India, New Delhi) Bommanahalli, Hosur Road, Bangalore – 560 068. Ph: 080-61754680 Fax : 080 – 61754693E-mail:deandirectortodc@gmail.com Website: www.theoxford.edu