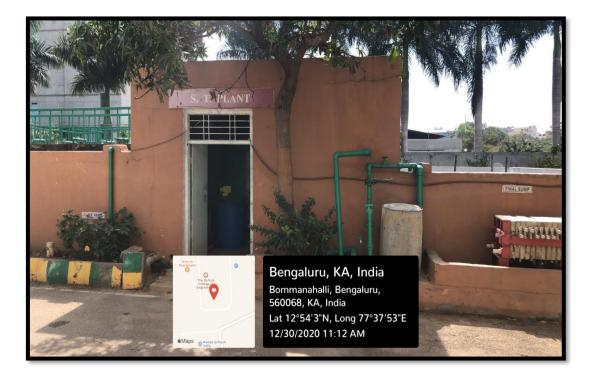

**Sewage Treatment Plant** 

THE OXFORD DENTAL COLLEGE

(Recognized by the Govt. of Karnataka, Affiliated to Rajiv Gandhi University of Health Sciences, Karnataka & Recognised by Dental Council of India, New Delhi) Bommanahalli, Hosur Road, Bangalore – 560 068. Ph: 080-61754680 Fax: 080 – 61754693E-mail:deandirectortodc@gmail.com Website: www.theoxford.edu