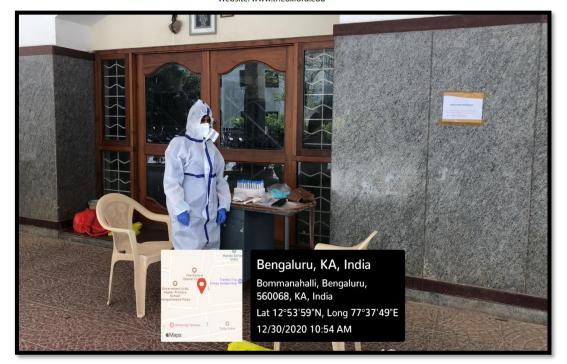

**Covid Testing Centre** 

**RT** –**PCR** Test Collection

THE OXFORD DENTAL COLLEGE

(Recognized by the Govt. of Karnataka, Affiliated to Rajiv Gandhi University of Health Sciences, Karnataka & Recognised by Dental Council of India, New Delhi) Bommanahalli, Hosur Road, Bangalore – 560 068. Ph: 080-61754680 Fax : 080 – 61754693E-mail:deandirectortodc@gmail.com Website: www.theoxford.edu