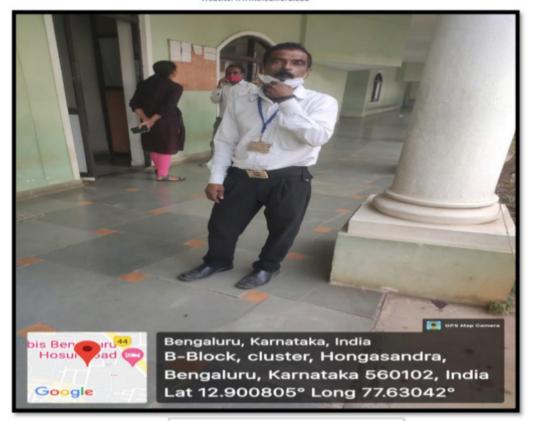

#### **Dress code for Security**

THE OXFORD DENTAL COLLEGE (Recognized by the Govt. of Karnataka, Affiliated to Rajiv Gandhi University of Health Sciences, Karnataka & Recognised by Dental Council of India, New Delhi) Bommanahalli, Hosur Road, Bangalore – 560 068. Ph: 080-61754680 Fax: 080 – 61754693E-mail:deandirectortodc@gmail.com Website: www.theoxford.edu

Ladies hostel Security

RINGIPAL The Oxford Dental College Bommanahalli, How d, Bangalore - 300