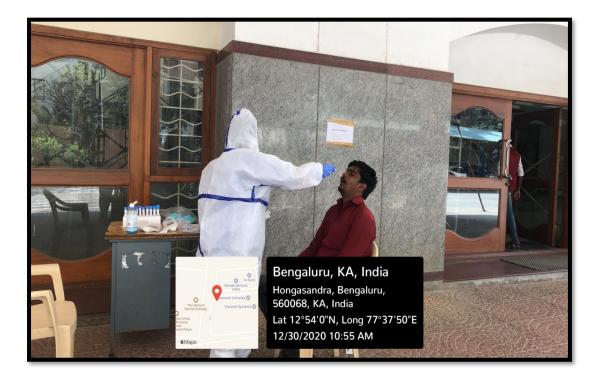

**Covid Testing Centre** 

**RT** –**PCR** Test Collection

THE OXFORD DENTAL COLLEGE

(Recognized by the Govt. of Karnataka, Affiliated to Rajiv Gandhi University of Health Sciences, Karnataka & Recognised by Dental Council of India, New Delhi) Bommanahalli, Hosur Road, Bangalore – 560 068. Ph: 080-61754680 Fax : 080 – 61754693E-mail:deandirectortodc@gmail.com Website: www.theoxford.edu