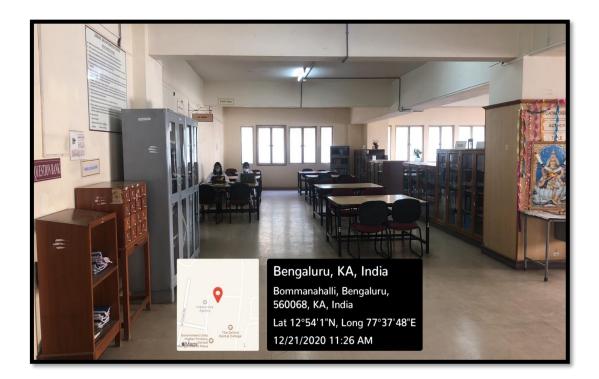

**Computer Library** 

**College Library** 

THE OXFORD DENTAL COLLEGE (Recognized by the Govt. of Karnataka, Affiliated to Rajiv Gandhi University of Health Sciences, Karnataka & Recognised by Dental Council of India, New Delhi) Bommanahalli, Hosur Road, Bangalore – 560 068. Ph: 080-61754680 Fax: 080 – 61754693E-mail:deandirectortodc@gmail.com Website: www.theoxford.edu