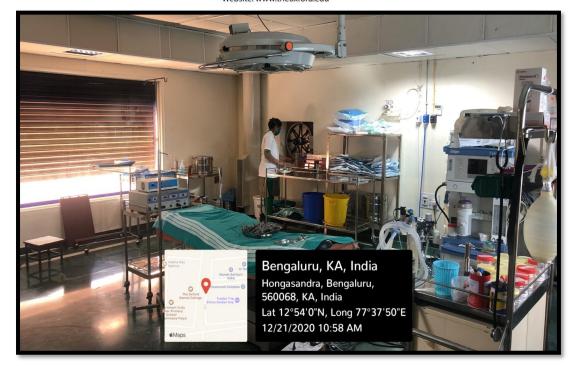

**Major Operation Theatre** 

**Minor Operation Theatre** 

Radiology Unit – Analog

**Digital Radiology** 

THE OXFORD DENTAL COLLEGE

(Recognized by the Govt. of Karnataka, Affiliated to Rajiv Gandhi University of Health Sciences, Karnataka & amp; Recognised by Dental Council of India, New Delhi) Bommanahalli, Hosur Road, Bangalore – 560 068. Ph: 080-61754680 Fax : 080 – 61754693E-mail:deandirectortodc@gmail.com Website: www.theoxford.edu