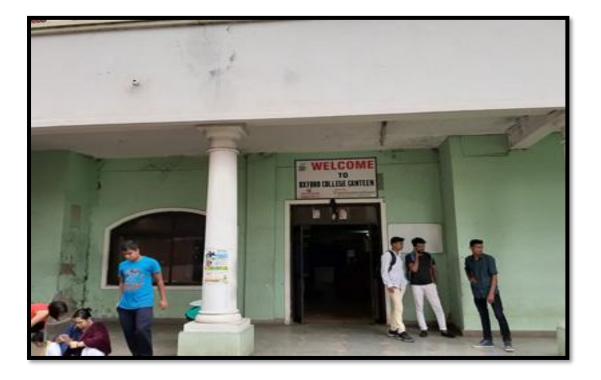

# Canteen – Kitchen, Store Room, Student Section, Staff Section, Visitors/Patient Section

THE OXFORD DENTAL COLLEGE (Recognized by the Govt. of Karnataka, Affiliated to Rajiv Gandhi University of Health Sciences, Karnataka & amp; Recognised by Dental Council of India, New Delhi) Bommanahalli, Hosur Road, Bangalore – 560 068. Ph: 080-61754680 Fax : 080 – 61754693E-mail:deandirectortodc@gmail.com Website: www.theoxford.edu